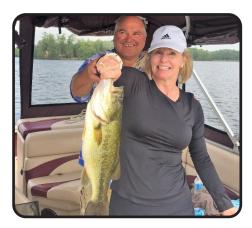

#### **EXCELLENT FISHING**

White Lake is noted for Northern Pike, Large and Smallmouth Bass and Walleye. White Lake also yields many pan fish such as Yellow Perch, Bluegill, Sunfish and Brown Bullheads.