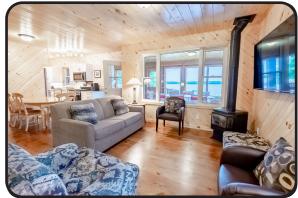

Each of our non-smoking cabins include:

-individual fire pit

-microwave oven

-complimentary firewood

-gas barbecue

-cookware, dishes, tableware

-lawn chairs

-full bathroom with shower

-cedar deck with table

-full kitchen

-blankets, linens & pillows

\* Guests supply their own towels, soap and toiletries.