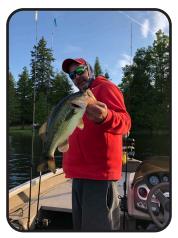

#### **EXCELLENT FISHING**

White Lake is noted for Northern Pike, Large and Smallmouth Bass and Walleye. White Lake also yields many pan fish such as Yellow Perch, Bluegill, Sunfish and Brown Bullheads.