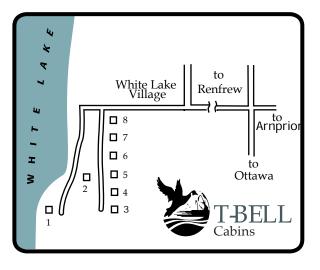

#### **DIRECTIONS**

White Lake is located 45 minutes west of Canada's capital, Ottawa, 90 minutes north of New York State, 225 miles east of Toronto and 150 miles west of Montreal. T-Bell Cottage Rentals is situated on the north-end of White Lake. It's one of Ontario's biggest fishing lakes with over 55 miles of shoreline.

3 Tilley Lane, White Lake Ontario, Canada K0A 3L0

#### **ADDRESS**

3 Tilley Lane, White Lake Ontario, Canada K0A 3L0 613-623-3897

Your Hosts Doug & Kate Tilley:

Website: www.tbellcabins.com Email: tbell@tbellcabins.com