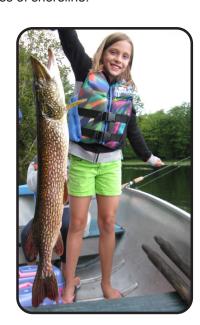

#### **EXCELLENT FISHING**

White Lake is noted for Northern Pike, Large and Smallmouth Bass and Walleye. White Lake also yields many pan fish such as Yellow Perch, Bluegill, Sunfish and Brown Bullheads.