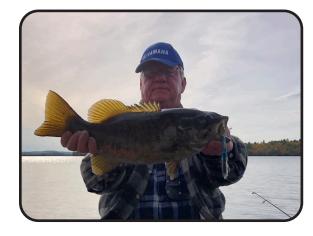

#### **EXCELLENT FISHING**

White Lake is noted for Northern Pike, Large and Smallmouth Bass and Walleye. White Lake also yields many pan fish such as Yellow Perch, Bluegill, Sunfish and Brown Bullheads.