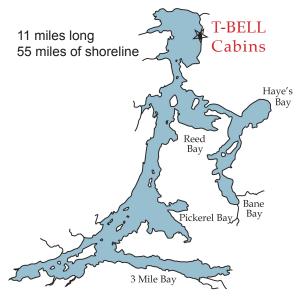

#### **DIRECTIONS**

White Lake is located 45 minutes west of Canada's capital, Ottawa, 90 minutes north of New York State, 225 miles east of Toronto and 150 miles west of Montreal. T-Bell Cottage Rentals is situated on the north-end of White Lake. It's one of Ontario's biggest fishing lakes with over 55 miles of shoreline.