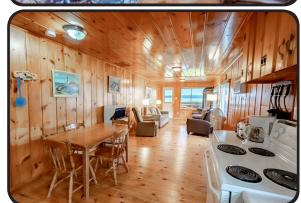

Each of our non-smoking cabins include:

-individual fire pit

-microwave oven

-complimentary firewood

-gas barbecue

-cookware, dishes, tableware

-lawn chairs

-full bathroom with shower

-cedar deck with table

-full kitchen

-blankets, linens & pillows

\* Guests supply their own towels, soap and toiletries.