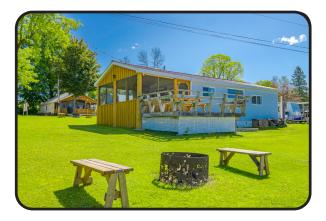

#### **ON-SITE RECREATION**

Each of our cabins command a great view of the water in a serene setting.

In the evening you can stretch out beside your campfire. We supply the firewood free of charge.

We also feature a games room with pool table, table tennis, darts, card tables and a small library.

Each of our non-smoking cabins include:

-individual fire pit

-microwave oven

-complimentary firewood

-gas barbecue

-cookware, dishes, tableware

-lawn chairs

-full bathroom with shower