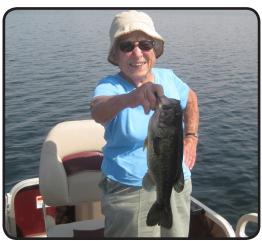

#### **EXCELLENT FISHING**

White Lake is noted for Northern Pike, Large and Smallmouth Bass and Walleye. White Lake also yields many pan fish such as Yellow Perch, Bluegill, Sunfish and Brown Bullheads.