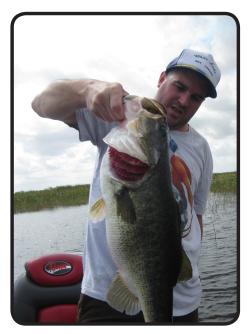

#### **EXCELLENT FISHING**

White Lake is noted for Northern Pike, Large and Smallmouth Bass and Walleye. White Lake also yields many pan fish such as Yellow Perch, Bluegill, Sunfish and Brown Bullheads.