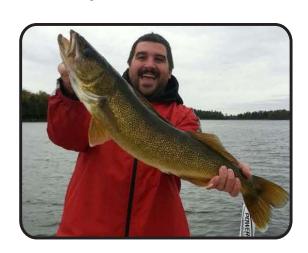

#### **EXCELLENT FISHING**

White Lake is noted for Northern Pike, Large and Smallmouth Bass and Walleye. White Lake also yields many pan fish such as Yellow Perch, Bluegill, Sunfish and Brown Bullheads.